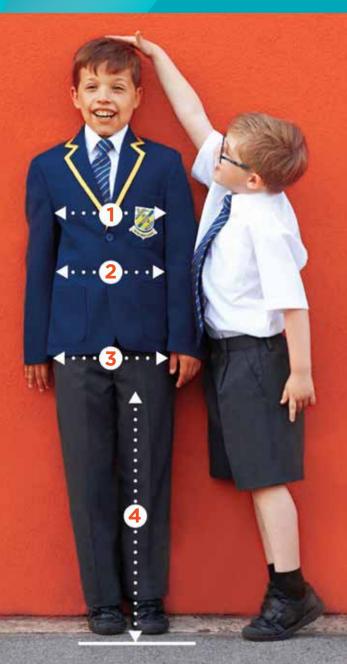

# HOW TO MEASURE YOUR CHILD

Price & Buckland Schoolwear has been created with the growing child in mind and for a comfortable fit. It is generous in size and durable.

A detailed measurement chart is available on the website for each item to assist you in ordering the right size.

# 1 CHEST

Measure the chest at the fullest part placing the tape close up under the arms.

# 2 WAIST

Measure around the natural waistline, at the narrowest part. Leave a little extra room for comfort.

# 3 HIPS

Standing straight, with heels together, measure around the fullest part.

# 4 INSIDE LEG

In bare feet take the measurement from the top of the inside leg to the floor.

www.pbuniform.ca