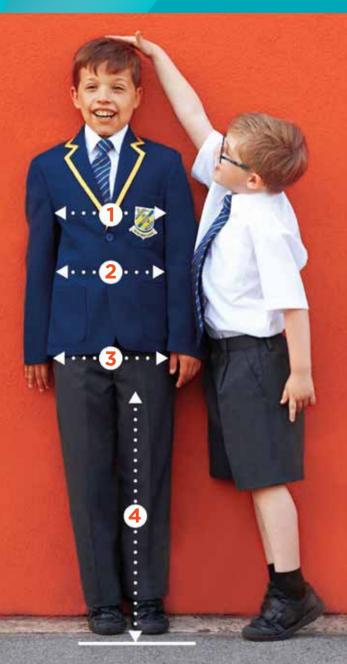

# HOW TO MEASURE YOUR CHILD

Price & Buckland Schoolwear has been created with the growing child in mind and for a comfortable fit. It is generous in size and durable.

A detailed measurement chart is available on the website for each item to assist you in ordering the right size.

#### 1 CHEST

Measure the chest at the fullest part placing the tape close up under the arms.

#### 2 WAIST

Measure around the natural waistline, at the narrowest part. Leave a little extra room for comfort.

#### 3 HIPS

Standing straight, with heels together, measure around the fullest part.

#### 4 INSIDE LEG

In bare feet take the measurement from the top of the inside leg to the floor.

www.pbuniform.ca